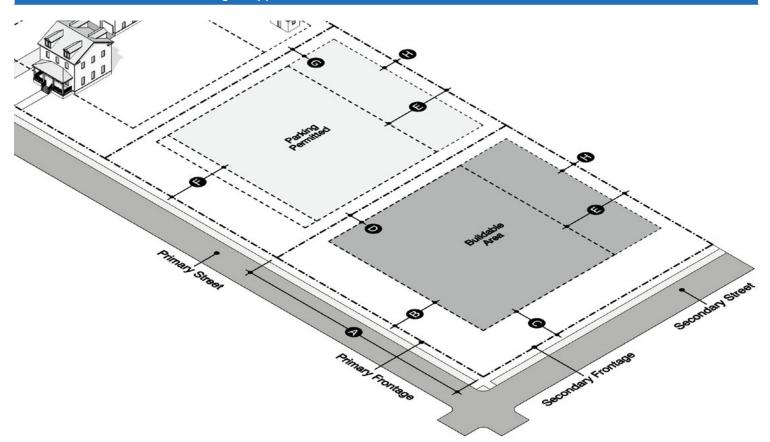

#### SEC. 40-52 BUILDING FORM STANDARDS.

- (a) This section references a series of graphics and tables, providing the following numeric Transect Zone standards:
  - (1) Lot size;
  - (2) Lot coverage;
  - (3) Impervious surface;
  - (4) Frontage occupation;
  - (5) Principal building setbacks;
  - (6) Accessory structure setbacks;
  - (7) Parking setbacks; and
  - (8) Structure heights.
- (b) The graphics and tables referenced in this section are supplemental to the full regulations specified in Division 3: Sites and Buildings. Where conflicts exist, the full regulations specified in Division 3: Sites and Buildings apply.
- (c) For a summary of Transect Zone numeric standards, see the following graphics and tables:
  - (1) T2.1, see Table 5: T2.1 Low Density Ag, Large Lot;
  - (2) T2.2, see Table 6: T2.2 Low Density Ag, Medium Lot;
  - (3) T2.3, see Table 7: T2.3 Low Density Ag, Small Lot;
  - (4) T3.1, see Table 8: T3.1 Low Density Neighborhood, Large Lot;
  - (5) T3.2, see Table 9: T3.2 Low Density Neighborhood, Medium Lot;
  - (6) T3.3, see Table 10: T3.3 Low Density Neighborhood, Small Lot;
  - (7) T4.1, see Table 11: T4.1 Mixed Intensity Neighborhood;
  - (8) T4.2, see Table 12: T4.2 Medium Density Neighborhood;
  - (9) T4.3, see Table 13: T4.3 High Density Neighborhood;
  - (10) T5.1, see Table 14: T5.1 Low Intensity Mixed-use;
  - (11) T5.2, see Table 15: T5.2 Medium Intensity Mixed-use;
  - (12) T5.3, see Table 16: T5.3 High Intensity Mixed-use;
  - (13) T6.1, see Table 17: T6.1 Low Intensity High-rise;
  - (14) T6.2, see Table 18: T6.2 Medium Intensity High-rise; and
  - (15) T6.3, see Table 19: T6.3 High Intensity High-rise.
- SEC. 40-53 RESERVED.
- SEC. 40-54 RESERVED.
- SEC. 40-55 RESERVED