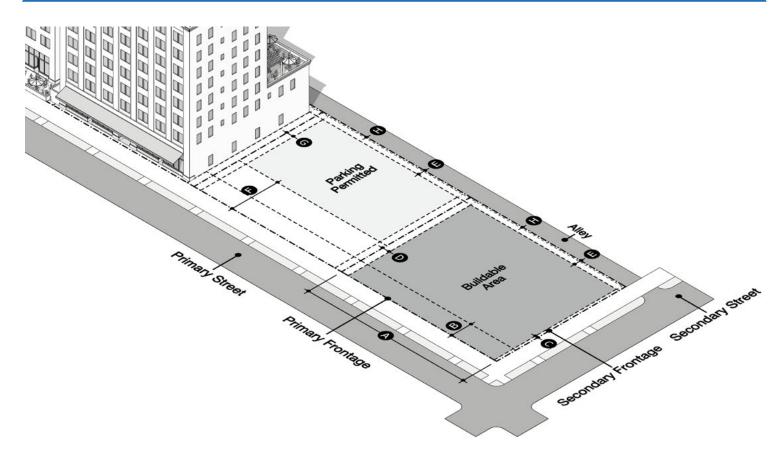

Table 5: T2.1 Low Density Ag, Large Lot

## Illustrated: Setback and Frontages Applied to a Common T2.1 Lot

| L                                      | Lot Size and Occupation (See Sec. 40-66) |             |                                |                       |             |  |
|----------------------------------------|------------------------------------------|-------------|--------------------------------|-----------------------|-------------|--|
| Α                                      | Lot Width and Area                       |             | 200 ft. min. and 5 acres min.* |                       |             |  |
|                                        | Lot coverage                             |             | 109                            | % max.                |             |  |
|                                        | Impervious surfac                        | е           | 20% max.                       |                       |             |  |
|                                        | Frontage Occupation                      |             | No                             | minimum required      |             |  |
| Setbacks - Structures (See Sec. 40-67) |                                          |             |                                |                       |             |  |
|                                        | Principal Buildings                      |             | Accessory Structures           |                       |             |  |
| В                                      | Primary<br>Frontage                      | 35 ft. min. | В                              | Primary<br>Frontage   | 35 ft. min. |  |
| С                                      | Secondary<br>Frontage                    | 35 ft. min. | С                              | Secondary<br>Frontage | 35 ft. min. |  |
| D                                      | Side                                     | 20 ft. min. | G                              | Side                  | 20 ft. min. |  |
| Е                                      | Rear                                     | 50 ft. min. | Е                              | Rear                  | 25 ft. min. |  |
| Н                                      | Rear (alley)                             | N/A         | Н                              | Rear (alley)          | N/A         |  |
|                                        |                                          |             |                                |                       |             |  |

| Setbacks - Garages & Parking Lots (See Sec. 40-67) |                    |                                          |  |
|----------------------------------------------------|--------------------|------------------------------------------|--|
| F                                                  | Primary Frontage   | Principal building setback + 10 ft. min. |  |
| С                                                  | Secondary Frontage | 35 ft. min.                              |  |
| G                                                  | Side (interior)    | 20 ft. min.                              |  |
| Н                                                  | Rear (alley)       | N/A                                      |  |
| Е                                                  | Rear               | 25 ft. min.                              |  |
| Structure Height (See Sec. 40-69)                  |                    |                                          |  |
|                                                    |                    |                                          |  |

3 stories max.

J Accessory Structures 2 stories and 40 ft. max.

See detailed requirements in Division 3: Sites and Buildings.

I Principal Building

<sup>\*</sup> Minimum lot size is reduced to 4.5 acres for properties within the Lake Avalon Rural Settlement.