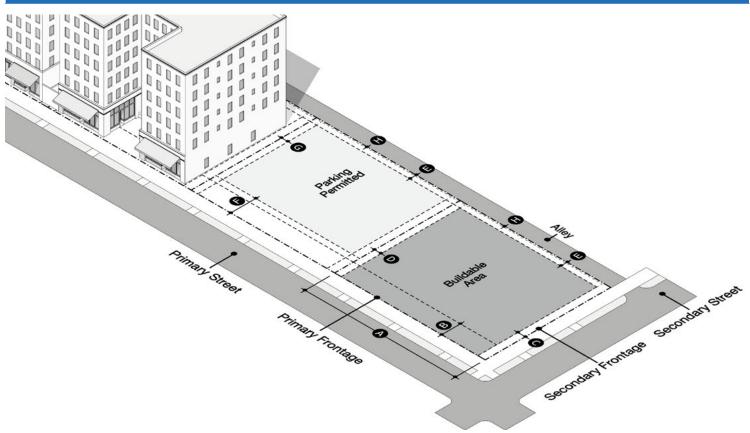

## Illustrated: Setback and Frontages Applied to a Common T3.1 Lot

| L | Lot Size and Occupation (See Sec. 40-66) |                     |  |  |
|---|------------------------------------------|---------------------|--|--|
| Α | Lot Width                                | 100 ft. min.        |  |  |
|   | Lot coverage                             | 30% max.            |  |  |
|   | Impervious surface                       | 50% max.            |  |  |
|   | Frontage Occupation                      | No minimum required |  |  |
| S | Setbacks - Structures (See Sec. 40-67)   |                     |  |  |

| o tago o o o apation       |                       | TTO THIRTIANT TO QUIL OU |   |                       |             |  |
|----------------------------|-----------------------|--------------------------|---|-----------------------|-------------|--|
| Setbacks - Structures (See |                       |                          |   | Sec. 40-67)           |             |  |
| Principal Buildings        |                       |                          |   | Accessory Str         | uctures     |  |
| В                          | Primary<br>Frontage   | 35 ft. min.              | В | Primary<br>Frontage   | 35 ft. min. |  |
| С                          | Secondary<br>Frontage | 25 ft. min.              | С | Secondary<br>Frontage | 25 ft. min. |  |
| D                          | Side                  | 10 ft. min.              | G | Side                  | 10 ft. min. |  |
| Е                          | Rear                  | 50 ft. min.              | Е | Rear                  | 15 ft. min. |  |
| Н                          | Rear (alley)          | 50 ft. min.              | Н | Rear (alley) 1        | 1 ft. min.  |  |

| S | Setbacks - Garages & Parking Lots (See Sec. 40-67) |                                          |  |  |  |
|---|----------------------------------------------------|------------------------------------------|--|--|--|
| F | Primary Frontage                                   | Principal building setback + 10 ft. min. |  |  |  |
| С | Secondary Frontage                                 | 35 ft. min.                              |  |  |  |
| G | Side (interior)                                    | 10 ft. min.                              |  |  |  |
| Н | Rear (alley) 1                                     | 5 ft. max. or 20 ft. min                 |  |  |  |
| Е | Rear                                               | 15 ft. min.                              |  |  |  |
|   |                                                    |                                          |  |  |  |

| S | Structure Height (See Sec. 40-69) |                  |  |  |
|---|-----------------------------------|------------------|--|--|
| I | Principal Building                | 2.5 stories max. |  |  |
| J | Accessory Structures              | 2 stories max.   |  |  |
|   |                                   |                  |  |  |