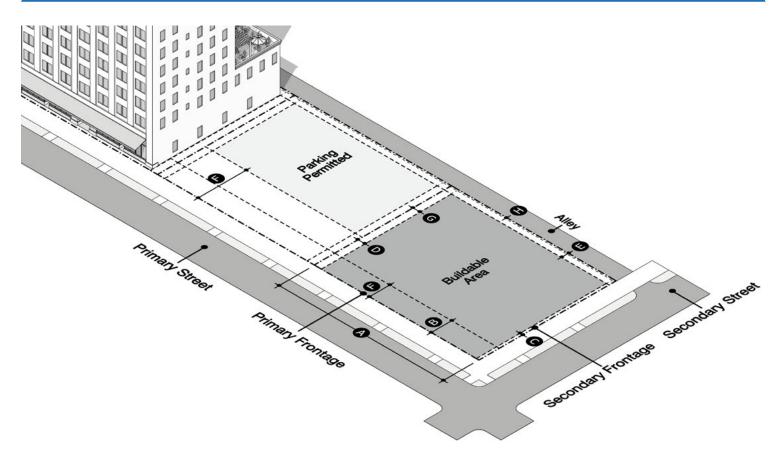

## Illustrated: Setback and Frontages Applied to a Common T2.3 Lot

| Lot Size and Occupation (See Sec. 40-66) |                              |             |                      |                              |             |  |
|------------------------------------------|------------------------------|-------------|----------------------|------------------------------|-------------|--|
| Α                                        | A Lot Width and Area         |             | 12                   | 120 ft. min. and 1 acre min. |             |  |
|                                          | Lot coverage                 |             | 30                   | % max.                       |             |  |
|                                          | Impervious surface           |             | 40                   | 40% max.                     |             |  |
|                                          | Frontage Occupation          |             | No                   | minimum required             |             |  |
| S                                        | Setbacks - Structures (See S |             |                      | Sec. 40-67)                  |             |  |
|                                          | Principal Buildings          |             | Accessory Structures |                              |             |  |
| В                                        | Primary<br>Frontage          | 35 ft. min. | В                    | Primary<br>Frontage          | 35 ft. min. |  |
| С                                        | Secondary<br>Frontage        | 35 ft. min. | С                    | Secondary<br>Frontage        | 25 ft. min. |  |
| D                                        | Side                         | 10 ft. min. | G                    | Side                         | 10 ft. min. |  |
| Е                                        | Rear                         | 50 ft. min. | Е                    | Rear                         | 25 ft. min. |  |
| Н                                        | Rear (alley)                 | N/A         | Н                    | Rear (alley)                 | N/A         |  |

| S                                 | Setbacks - Garages & Parking Lots (See Sec. 40-67) |                                          |  |  |
|-----------------------------------|----------------------------------------------------|------------------------------------------|--|--|
| F                                 | Primary Frontage                                   | Principal building setback + 10 ft. min. |  |  |
| С                                 | Secondary Frontage                                 | 25 ft. min.                              |  |  |
| G                                 | Side (interior)                                    | 20 ft. min.                              |  |  |
| Н                                 | Rear (alley)                                       | N/A                                      |  |  |
| Е                                 | Rear                                               | 25 ft. min.                              |  |  |
| Structure Height (See Sec. 40-69) |                                                    |                                          |  |  |
| I                                 | Principal Building                                 | 2.5 stories max.                         |  |  |

2 stories and 40 ft. max.

See detailed requirements in Division 3: Sites and Buildings.

J Accessory Structures

Table 8: T3.1 Low Density Neighborhood, Large Lot