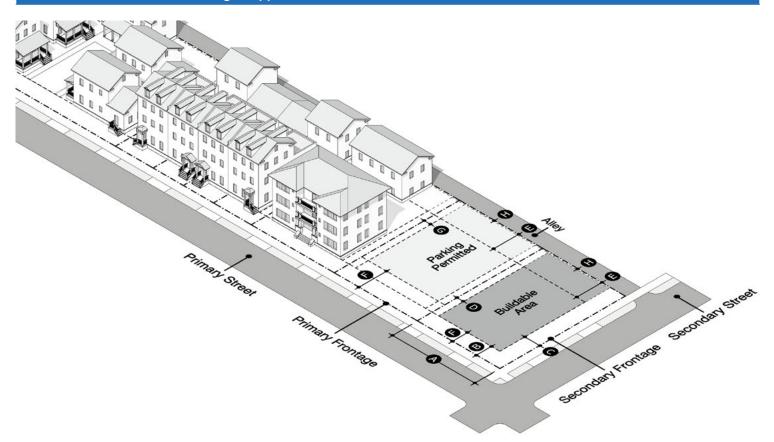

## Illustrated: Setback and Frontages Applied to a Common T3.2 Lot

| L | Lot Size and Occupation (See Sec. 40-66) |                     |  |  |
|---|------------------------------------------|---------------------|--|--|
| Α | Lot Width                                | 75 ft. min.         |  |  |
|   | Lot coverage                             | 40% max.            |  |  |
|   | Impervious surface                       | 60% max.            |  |  |
|   | Frontage Occupation                      | No minimum required |  |  |
|   |                                          |                     |  |  |

| S                   | Setbacks - Structures (See Sec. 40-67) |             |                      |                       |             |  |
|---------------------|----------------------------------------|-------------|----------------------|-----------------------|-------------|--|
| Principal Buildings |                                        |             | Accessory Structures |                       |             |  |
| В                   | Primary<br>Frontage                    | 30 ft. min. | В                    | Primary<br>Frontage   | 30 ft. min. |  |
| С                   | Secondary<br>Frontage                  | 20 ft. min. | С                    | Secondary<br>Frontage | 20 ft. min. |  |
| D                   | Side                                   | 10 ft. min. | G                    | Side                  | 10 ft. min. |  |
| Е                   | Rear                                   | 25 ft. min. | Е                    | Rear                  | 10 ft. min. |  |
| Н                   | Rear (alley) 1                         | 25 ft. min. | Н                    | Rear (alley) 1        | 1 ft. min.  |  |

| Setbacks - Garages & Parking Lots (See Sec. 40-67) |
|----------------------------------------------------|
|----------------------------------------------------|

| F Primary Frontage |                    | Principal building setback + 10 ft. min. |  |
|--------------------|--------------------|------------------------------------------|--|
| С                  | Secondary Frontage | 30 ft. min.                              |  |
| G                  | Side (interior)    | 10 ft. min.                              |  |
| H Rear (alley) 1   |                    | 5 ft. max. or 20 ft. min.                |  |
| Е                  | Rear               | 10 ft. min.                              |  |

| Structure Height (See Sec. 40-69) |                      |                  |  |  |
|-----------------------------------|----------------------|------------------|--|--|
| I                                 | Principal Building   | 2.5 stories max. |  |  |
| J                                 | Accessory Structures | 2 stories max.   |  |  |

See detailed requirements in Division 3: Sites and Buildings.

Lots abutting water bodies are subject to setback regulations in regards to the Normal High Water Elevation (NHWE) in Sec. 40-67(a) Structure Setbacks.