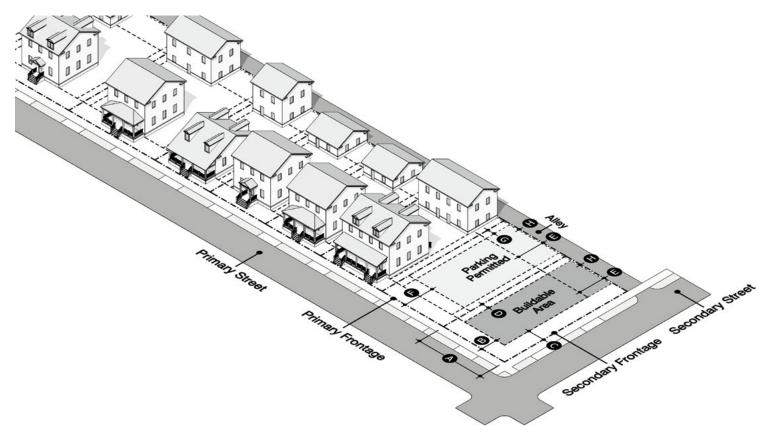

## Illustrated: Setback and Frontages Applied to a Common T3.1 Lot

| L | Lot Size and Occupation (See Sec. 40-66) |                     |  |  |
|---|------------------------------------------|---------------------|--|--|
| Α | Lot Width                                | 100 ft. min.        |  |  |
|   | Lot coverage                             | 30% max.            |  |  |
|   | Impervious surface                       | 50% max.            |  |  |
|   | Frontage Occupation                      | No minimum required |  |  |
| S | Setbacks - Structures (See Sec. 40-67)   |                     |  |  |

| o tago o o o apation       |                       | TTO THIRTIANT TO QUIL OU |   |                       |             |  |
|----------------------------|-----------------------|--------------------------|---|-----------------------|-------------|--|
| Setbacks - Structures (See |                       |                          |   | Sec. 40-67)           |             |  |
| Principal Buildings        |                       |                          |   | Accessory Str         | uctures     |  |
| В                          | Primary<br>Frontage   | 35 ft. min.              | В | Primary<br>Frontage   | 35 ft. min. |  |
| С                          | Secondary<br>Frontage | 25 ft. min.              | С | Secondary<br>Frontage | 25 ft. min. |  |
| D                          | Side                  | 10 ft. min.              | G | Side                  | 10 ft. min. |  |
| Е                          | Rear                  | 50 ft. min.              | Е | Rear                  | 15 ft. min. |  |
| Н                          | Rear (alley)          | 50 ft. min.              | Н | Rear (alley) 1        | 1 ft. min.  |  |

| S | Setbacks - Garages & Parking Lots (See Sec. 40-67) |                                          |  |  |  |
|---|----------------------------------------------------|------------------------------------------|--|--|--|
| F | Primary Frontage                                   | Principal building setback + 10 ft. min. |  |  |  |
| С | Secondary Frontage                                 | 35 ft. min.                              |  |  |  |
| G | Side (interior)                                    | 10 ft. min.                              |  |  |  |
| Н | Rear (alley) 1                                     | 5 ft. max. or 20 ft. min                 |  |  |  |
| Е | Rear                                               | 15 ft. min.                              |  |  |  |
|   |                                                    |                                          |  |  |  |

| S | Structure Height (See Sec. 40-69) |                  |  |  |
|---|-----------------------------------|------------------|--|--|
| I | Principal Building                | 2.5 stories max. |  |  |
| J | Accessory Structures              | 2 stories max.   |  |  |
|   |                                   |                  |  |  |

See detailed requirements in Division 3: Sites and Buildings.

Table 9: T3.2 Low Density Neighborhood, Medium Lot