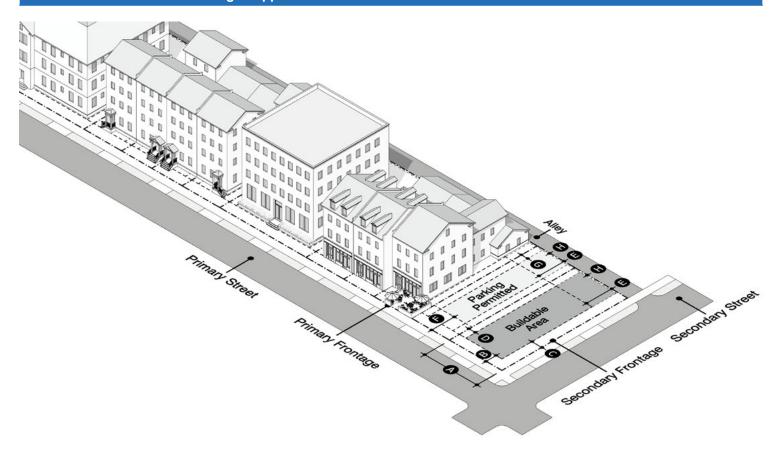

## Illustrated: Setback and Frontages Applied to a Common T2.1 Lot

| L                                      | Lot Size and Occupation (See Sec. 40-66) |             |                                |                       |             |  |
|----------------------------------------|------------------------------------------|-------------|--------------------------------|-----------------------|-------------|--|
| Α                                      | Lot Width and Area                       |             | 200 ft. min. and 5 acres min.* |                       |             |  |
|                                        | Lot coverage                             |             | 109                            | % max.                |             |  |
|                                        | Impervious surfac                        | е           | 20% max.                       |                       |             |  |
|                                        | Frontage Occupation                      |             | No                             | minimum required      |             |  |
| Setbacks - Structures (See Sec. 40-67) |                                          |             |                                |                       |             |  |
|                                        | Principal Buildings                      |             | Accessory Structures           |                       |             |  |
| В                                      | Primary<br>Frontage                      | 35 ft. min. | В                              | Primary<br>Frontage   | 35 ft. min. |  |
| С                                      | Secondary<br>Frontage                    | 35 ft. min. | С                              | Secondary<br>Frontage | 35 ft. min. |  |
| D                                      | Side                                     | 20 ft. min. | G                              | Side                  | 20 ft. min. |  |
| Е                                      | Rear                                     | 50 ft. min. | Е                              | Rear                  | 25 ft. min. |  |
| Н                                      | Rear (alley)                             | N/A         | Н                              | Rear (alley)          | N/A         |  |
|                                        |                                          |             |                                |                       |             |  |

| Setbacks - Garages & Parking Lots (See Sec. 40-67) |                    |                                          |  |
|----------------------------------------------------|--------------------|------------------------------------------|--|
| F                                                  | Primary Frontage   | Principal building setback + 10 ft. min. |  |
| С                                                  | Secondary Frontage | 35 ft. min.                              |  |
| G                                                  | Side (interior)    | 20 ft. min.                              |  |
| Н                                                  | Rear (alley)       | N/A                                      |  |
| Е                                                  | Rear               | 25 ft. min.                              |  |
| Structure Height (See Sec. 40-69)                  |                    |                                          |  |
|                                                    |                    |                                          |  |

3 stories max.

J Accessory Structures 2 stories and 40 ft. max.

See detailed requirements in Division 3: Sites and Buildings.

I Principal Building

<sup>\*</sup> Minimum lot size is reduced to 4.5 acres for properties within the Lake Avalon Rural Settlement.