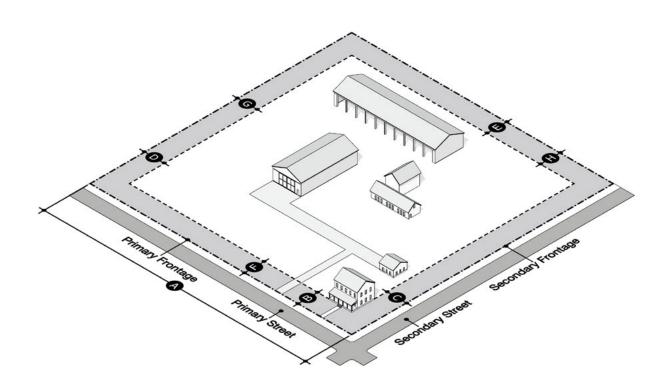

## Illustrated: Setback and Frontages Applied to a Common T2.3 Lot

| Lot Size and Occupation (See Sec. 40-66) |                              |             |                      |                              |             |  |
|------------------------------------------|------------------------------|-------------|----------------------|------------------------------|-------------|--|
| Α                                        | A Lot Width and Area         |             | 12                   | 120 ft. min. and 1 acre min. |             |  |
|                                          | Lot coverage                 |             | 30                   | % max.                       |             |  |
|                                          | Impervious surface           |             | 40                   | 40% max.                     |             |  |
|                                          | Frontage Occupation          |             | No                   | minimum required             |             |  |
| S                                        | Setbacks - Structures (See S |             |                      | Sec. 40-67)                  |             |  |
|                                          | Principal Buildings          |             | Accessory Structures |                              |             |  |
| В                                        | Primary<br>Frontage          | 35 ft. min. | В                    | Primary<br>Frontage          | 35 ft. min. |  |
| С                                        | Secondary<br>Frontage        | 35 ft. min. | С                    | Secondary<br>Frontage        | 25 ft. min. |  |
| D                                        | Side                         | 10 ft. min. | G                    | Side                         | 10 ft. min. |  |
| Е                                        | Rear                         | 50 ft. min. | Е                    | Rear                         | 25 ft. min. |  |
| Н                                        | Rear (alley)                 | N/A         | Н                    | Rear (alley)                 | N/A         |  |

| S                                 | Setbacks - Garages & Parking Lots (See Sec. 40-67) |                                          |  |  |
|-----------------------------------|----------------------------------------------------|------------------------------------------|--|--|
| F                                 | Primary Frontage                                   | Principal building setback + 10 ft. min. |  |  |
| С                                 | Secondary Frontage                                 | 25 ft. min.                              |  |  |
| G                                 | Side (interior)                                    | 20 ft. min.                              |  |  |
| Н                                 | Rear (alley)                                       | N/A                                      |  |  |
| Е                                 | Rear                                               | 25 ft. min.                              |  |  |
| Structure Height (See Sec. 40-69) |                                                    |                                          |  |  |
| I                                 | Principal Building                                 | 2.5 stories max.                         |  |  |

2 stories and 40 ft. max.

See detailed requirements in Division 3: Sites and Buildings.

J Accessory Structures

Table 8: T3.1 Low Density Neighborhood, Large Lot