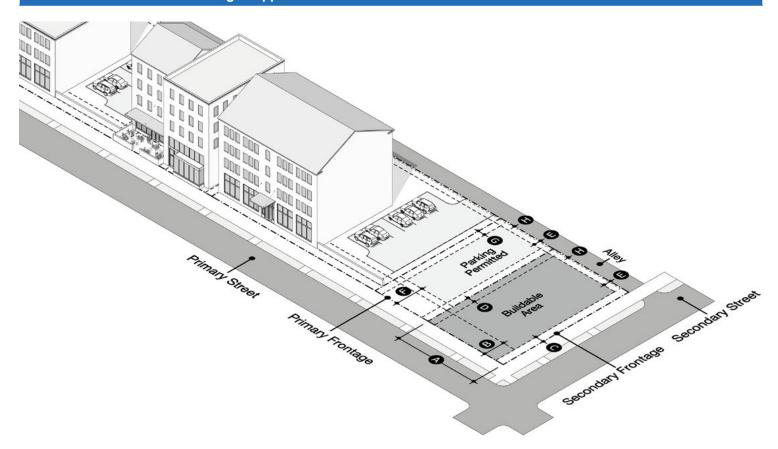

## Illustrated: Setback and Frontages Applied to a Common T2.3 Lot

| Lot Size and Occupation (See Sec. 40-66) |                              |             |                      |                              |             |  |
|------------------------------------------|------------------------------|-------------|----------------------|------------------------------|-------------|--|
| Α                                        | A Lot Width and Area         |             | 12                   | 120 ft. min. and 1 acre min. |             |  |
|                                          | Lot coverage                 |             | 30                   | % max.                       |             |  |
|                                          | Impervious surface           |             | 40                   | 40% max.                     |             |  |
|                                          | Frontage Occupation          |             | No                   | minimum required             |             |  |
| S                                        | Setbacks - Structures (See S |             |                      | Sec. 40-67)                  |             |  |
|                                          | Principal Buildings          |             | Accessory Structures |                              |             |  |
| В                                        | Primary<br>Frontage          | 35 ft. min. | В                    | Primary<br>Frontage          | 35 ft. min. |  |
| С                                        | Secondary<br>Frontage        | 35 ft. min. | С                    | Secondary<br>Frontage        | 25 ft. min. |  |
| D                                        | Side                         | 10 ft. min. | G                    | Side                         | 10 ft. min. |  |
| Е                                        | Rear                         | 50 ft. min. | Е                    | Rear                         | 25 ft. min. |  |
| Н                                        | Rear (alley)                 | N/A         | Н                    | Rear (alley)                 | N/A         |  |

| S                                 | Setbacks - Garages & Parking Lots (See Sec. 40-67) |                                          |  |  |
|-----------------------------------|----------------------------------------------------|------------------------------------------|--|--|
| F                                 | Primary Frontage                                   | Principal building setback + 10 ft. min. |  |  |
| С                                 | Secondary Frontage                                 | 25 ft. min.                              |  |  |
| G                                 | Side (interior)                                    | 20 ft. min.                              |  |  |
| Н                                 | Rear (alley)                                       | N/A                                      |  |  |
| Е                                 | Rear                                               | 25 ft. min.                              |  |  |
| Structure Height (See Sec. 40-69) |                                                    |                                          |  |  |
| I                                 | Principal Building                                 | 2.5 stories max.                         |  |  |

2 stories and 40 ft. max.

See detailed requirements in Division 3: Sites and Buildings.

J Accessory Structures

Table 8: T3.1 Low Density Neighborhood, Large Lot