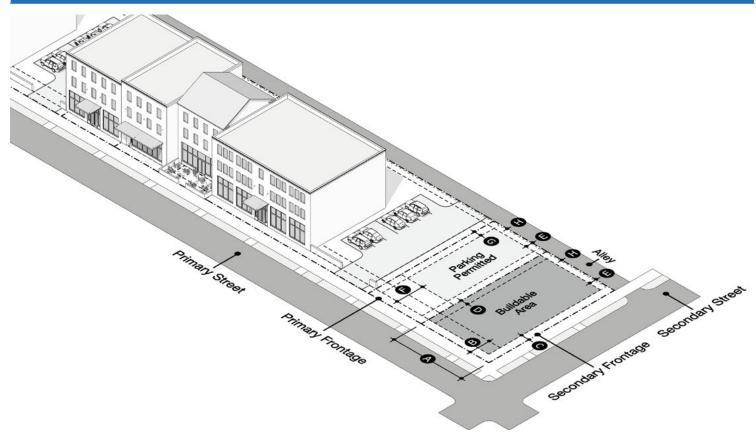

## Illustrated: Setback and Frontages Applied to a Common T2.2 Lot

| Lot Size and Occupation (See Sec. 40-66) |                            |                      |          |                       |             |
|------------------------------------------|----------------------------|----------------------|----------|-----------------------|-------------|
| Α                                        | Lot Width and Are          | а                    | 150      | ) ft. min. and 2 acre | e min.      |
|                                          | Lot coverage               |                      | 209      | % max.                |             |
|                                          | Impervious surface         |                      | 30% max. |                       |             |
|                                          | Frontage Occupation        |                      | No       | minimum required      |             |
| S                                        | Setbacks - Structures (See |                      |          | . 40-67)              |             |
| Principal Buildings                      |                            | Accessory Structures |          |                       |             |
| В                                        | Primary<br>Frontage        | 35 ft. min.          | В        | Primary<br>Frontage   | 35 ft. min. |
| С                                        | Secondary<br>Frontage      | 25 ft. min.          | С        | Secondary<br>Frontage | 35 ft. min. |
| D                                        | Side                       | 20 ft. min.          | G        | Side                  | 20 ft. min. |
| Е                                        | Rear                       | 50 ft. min.          | Е        | Rear                  | 25 ft. min. |
| Н                                        | Rear (alley)               | N/A                  | н        | Rear (alley)          | N/A         |

| S                                 | Setbacks - Garages & Parking Lots (See Sec. 40-67) |                                          |  |  |
|-----------------------------------|----------------------------------------------------|------------------------------------------|--|--|
| F                                 | Primary Frontage                                   | Principal building setback + 10 ft. min. |  |  |
| С                                 | Secondary Frontage                                 | 35 ft. min.                              |  |  |
| G                                 | Side (interior)                                    | 20 ft. min.                              |  |  |
| Н                                 | Rear (alley)                                       | N/A                                      |  |  |
| Е                                 | Rear                                               | 25 ft. min.                              |  |  |
| Structure Height (See Sec. 40-69) |                                                    |                                          |  |  |
| ı                                 | Principal Building                                 | 3 stories max.                           |  |  |

2 stories and 40 ft. max.

See detailed requirements in Division 3: Sites and Buildings.

J Accessory Structures

ZONE STANDARDS 67

**ZONES** 

Table 7: T2.3 Low Density Ag, Small Lot