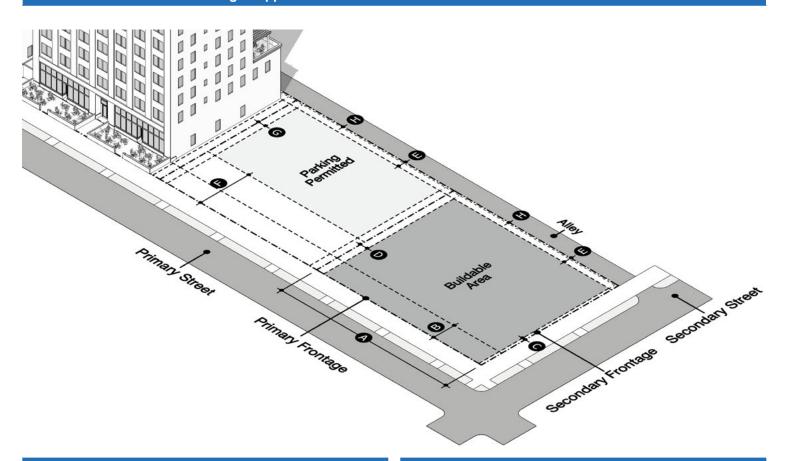

Table 6: T2.2 Low Density Ag, Medium Lot

## Illustrated: Setback and Frontages Applied to a Common T2.2 Lot

| Lot Size and Occupation (See Sec. 40-66) |                            |                      |          |                       |             |
|------------------------------------------|----------------------------|----------------------|----------|-----------------------|-------------|
| Α                                        | Lot Width and Are          | а                    | 150      | ) ft. min. and 2 acre | e min.      |
|                                          | Lot coverage               |                      | 209      | % max.                |             |
|                                          | Impervious surface         |                      | 30% max. |                       |             |
|                                          | Frontage Occupation        |                      | No       | minimum required      |             |
| S                                        | Setbacks - Structures (See |                      |          | . 40-67)              |             |
| Principal Buildings                      |                            | Accessory Structures |          |                       |             |
| В                                        | Primary<br>Frontage        | 35 ft. min.          | В        | Primary<br>Frontage   | 35 ft. min. |
| С                                        | Secondary<br>Frontage      | 25 ft. min.          | С        | Secondary<br>Frontage | 35 ft. min. |
| D                                        | Side                       | 20 ft. min.          | G        | Side                  | 20 ft. min. |
| Е                                        | Rear                       | 50 ft. min.          | Е        | Rear                  | 25 ft. min. |
| Н                                        | Rear (alley)               | N/A                  | н        | Rear (alley)          | N/A         |

| S                                 | Setbacks - Garages & Parking Lots (See Sec. 40-67) |                                          |  |  |
|-----------------------------------|----------------------------------------------------|------------------------------------------|--|--|
| F                                 | Primary Frontage                                   | Principal building setback + 10 ft. min. |  |  |
| С                                 | Secondary Frontage                                 | 35 ft. min.                              |  |  |
| G                                 | Side (interior)                                    | 20 ft. min.                              |  |  |
| Н                                 | Rear (alley)                                       | N/A                                      |  |  |
| Е                                 | Rear                                               | 25 ft. min.                              |  |  |
| Structure Height (See Sec. 40-69) |                                                    |                                          |  |  |
| ı                                 | Principal Building                                 | 3 stories max.                           |  |  |

2 stories and 40 ft. max.

See detailed requirements in Division 3: Sites and Buildings.

J Accessory Structures

ZONE STANDARDS 67

**ZONES** 

Table 7: T2.3 Low Density Ag, Small Lot