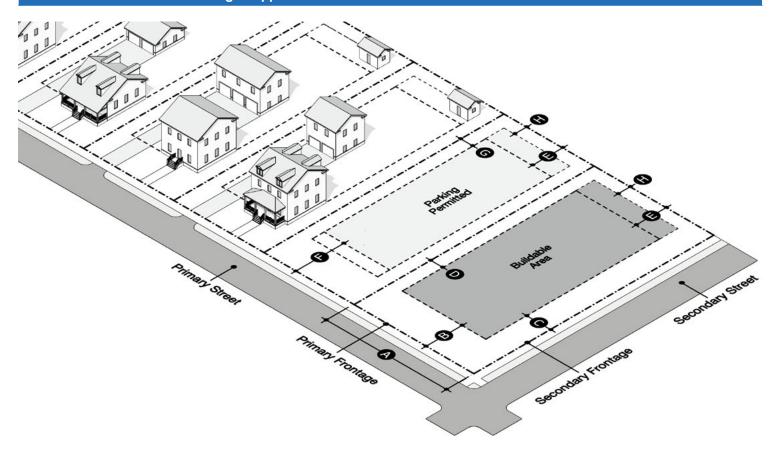

Table 5: T2.1 Low Density Ag, Large Lot

## Illustrated: Setback and Frontages Applied to a Common T2.1 Lot

| L                                      | Lot Size and Occupation (See Sec. 40-66) |             |                                |                       |             |  |
|----------------------------------------|------------------------------------------|-------------|--------------------------------|-----------------------|-------------|--|
| Α                                      | Lot Width and Area                       |             | 200 ft. min. and 5 acres min.* |                       |             |  |
|                                        | Lot coverage                             |             | 109                            | % max.                |             |  |
|                                        | Impervious surfac                        | е           | 20% max.                       |                       |             |  |
|                                        | Frontage Occupation                      |             | No                             | minimum required      |             |  |
| Setbacks - Structures (See Sec. 40-67) |                                          |             |                                |                       |             |  |
|                                        | Principal Buildings                      |             | Accessory Structures           |                       |             |  |
| В                                      | Primary<br>Frontage                      | 35 ft. min. | В                              | Primary<br>Frontage   | 35 ft. min. |  |
| С                                      | Secondary<br>Frontage                    | 35 ft. min. | С                              | Secondary<br>Frontage | 35 ft. min. |  |
| D                                      | Side                                     | 20 ft. min. | G                              | Side                  | 20 ft. min. |  |
| Е                                      | Rear                                     | 50 ft. min. | Е                              | Rear                  | 25 ft. min. |  |
| Н                                      | Rear (alley)                             | N/A         | Н                              | Rear (alley)          | N/A         |  |
|                                        |                                          |             |                                |                       |             |  |

| Setbacks - Garages & Parking Lots (See Sec. 40-67) |                    |                                          |  |
|----------------------------------------------------|--------------------|------------------------------------------|--|
| F                                                  | Primary Frontage   | Principal building setback + 10 ft. min. |  |
| С                                                  | Secondary Frontage | 35 ft. min.                              |  |
| G                                                  | Side (interior)    | 20 ft. min.                              |  |
| Н                                                  | Rear (alley)       | N/A                                      |  |
| Е                                                  | Rear               | 25 ft. min.                              |  |
| Structure Height (See Sec. 40-69)                  |                    |                                          |  |
|                                                    |                    |                                          |  |

3 stories max.

J Accessory Structures 2 stories and 40 ft. max.

See detailed requirements in Division 3: Sites and Buildings.

I Principal Building

<sup>\*</sup> Minimum lot size is reduced to 4.5 acres for properties within the Lake Avalon Rural Settlement.