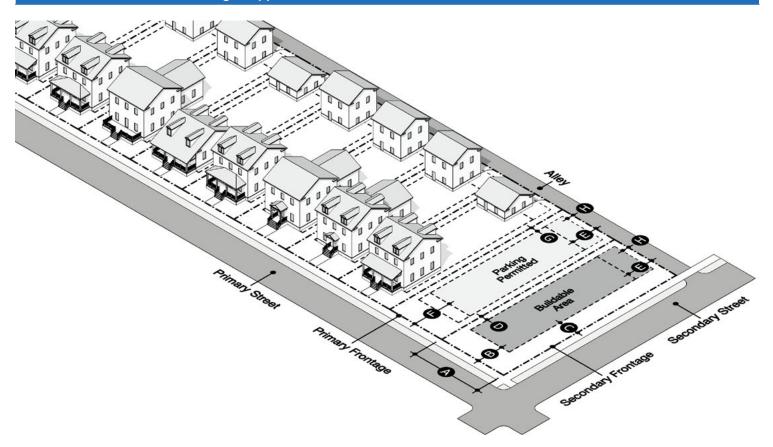

Table 6: T2.2 Low Density Ag, Medium Lot

## Illustrated: Setback and Frontages Applied to a Common T2.2 Lot

| Lot Size and Occupation (See Sec. 40-66) |                            |                      |          |                       |             |
|------------------------------------------|----------------------------|----------------------|----------|-----------------------|-------------|
| Α                                        | Lot Width and Are          | а                    | 150      | ) ft. min. and 2 acre | e min.      |
|                                          | Lot coverage               |                      | 209      | % max.                |             |
|                                          | Impervious surface         |                      | 30% max. |                       |             |
|                                          | Frontage Occupation        |                      | No       | minimum required      |             |
| S                                        | Setbacks - Structures (See |                      |          | . 40-67)              |             |
| Principal Buildings                      |                            | Accessory Structures |          |                       |             |
| В                                        | Primary<br>Frontage        | 35 ft. min.          | В        | Primary<br>Frontage   | 35 ft. min. |
| С                                        | Secondary<br>Frontage      | 25 ft. min.          | С        | Secondary<br>Frontage | 35 ft. min. |
| D                                        | Side                       | 20 ft. min.          | G        | Side                  | 20 ft. min. |
| Е                                        | Rear                       | 50 ft. min.          | Е        | Rear                  | 25 ft. min. |
| Н                                        | Rear (alley)               | N/A                  | н        | Rear (alley)          | N/A         |

| S                                 | Setbacks - Garages & Parking Lots (See Sec. 40-67) |                                          |  |  |
|-----------------------------------|----------------------------------------------------|------------------------------------------|--|--|
| F                                 | Primary Frontage                                   | Principal building setback + 10 ft. min. |  |  |
| С                                 | Secondary Frontage                                 | 35 ft. min.                              |  |  |
| G                                 | Side (interior)                                    | 20 ft. min.                              |  |  |
| Н                                 | Rear (alley)                                       | N/A                                      |  |  |
| Е                                 | Rear                                               | 25 ft. min.                              |  |  |
| Structure Height (See Sec. 40-69) |                                                    |                                          |  |  |
| ı                                 | Principal Building                                 | 3 stories max.                           |  |  |

2 stories and 40 ft. max.

See detailed requirements in Division 3: Sites and Buildings.

J Accessory Structures

ZONE STANDARDS 67

**ZONES** 

Table 7: T2.3 Low Density Ag, Small Lot