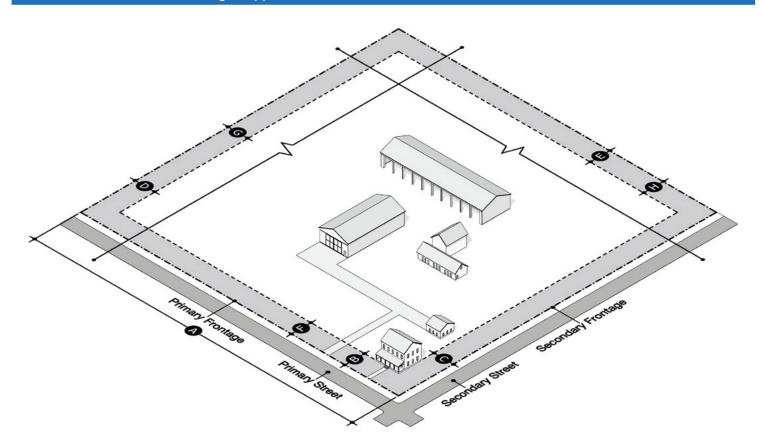

## Illustrated: Setback and Frontages Applied to a Common T2.2 Lot

| Lot Size and Occupation (See Sec. 40-66) |                            |                      |          |                       |             |
|------------------------------------------|----------------------------|----------------------|----------|-----------------------|-------------|
| Α                                        | Lot Width and Are          | а                    | 150      | ) ft. min. and 2 acre | e min.      |
|                                          | Lot coverage               |                      | 209      | % max.                |             |
|                                          | Impervious surface         |                      | 30% max. |                       |             |
|                                          | Frontage Occupation        |                      | No       | minimum required      |             |
| S                                        | Setbacks - Structures (See |                      |          | . 40-67)              |             |
| Principal Buildings                      |                            | Accessory Structures |          |                       |             |
| В                                        | Primary<br>Frontage        | 35 ft. min.          | В        | Primary<br>Frontage   | 35 ft. min. |
| С                                        | Secondary<br>Frontage      | 25 ft. min.          | С        | Secondary<br>Frontage | 35 ft. min. |
| D                                        | Side                       | 20 ft. min.          | G        | Side                  | 20 ft. min. |
| Е                                        | Rear                       | 50 ft. min.          | Е        | Rear                  | 25 ft. min. |
| Н                                        | Rear (alley)               | N/A                  | н        | Rear (alley)          | N/A         |

| S                                 | Setbacks - Garages & Parking Lots (See Sec. 40-67) |                                          |  |  |
|-----------------------------------|----------------------------------------------------|------------------------------------------|--|--|
| F                                 | Primary Frontage                                   | Principal building setback + 10 ft. min. |  |  |
| С                                 | Secondary Frontage                                 | 35 ft. min.                              |  |  |
| G                                 | Side (interior)                                    | 20 ft. min.                              |  |  |
| Н                                 | Rear (alley)                                       | N/A                                      |  |  |
| Е                                 | Rear                                               | 25 ft. min.                              |  |  |
| Structure Height (See Sec. 40-69) |                                                    |                                          |  |  |
| ı                                 | Principal Building                                 | 3 stories max.                           |  |  |

2 stories and 40 ft. max.

See detailed requirements in Division 3: Sites and Buildings.

J Accessory Structures

ZONE STANDARDS 67

**ZONES** 

Table 7: T2.3 Low Density Ag, Small Lot