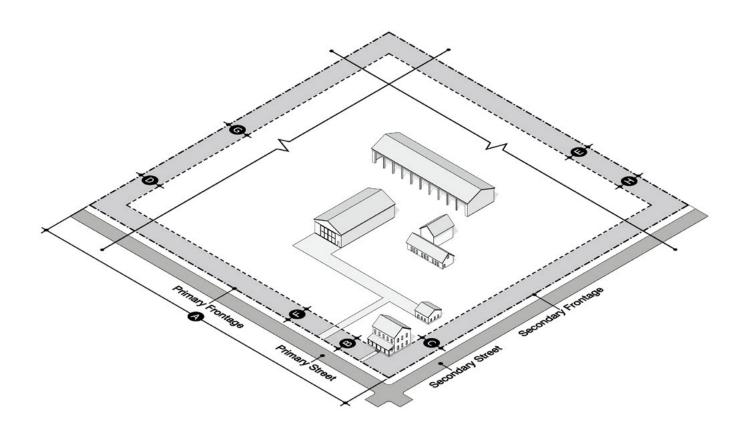

## Illustrated: Setback and Frontages Applied to a Common T2.1 Lot

| L                                      | Lot Size and Occupation (See Sec. 40-66) |             |                                |                       |             |  |
|----------------------------------------|------------------------------------------|-------------|--------------------------------|-----------------------|-------------|--|
| Α                                      | Lot Width and Area                       |             | 200 ft. min. and 5 acres min.* |                       |             |  |
|                                        | Lot coverage                             |             | 109                            | % max.                |             |  |
|                                        | Impervious surfac                        | е           | 20% max.                       |                       |             |  |
|                                        | Frontage Occupation                      |             | No                             | minimum required      |             |  |
| Setbacks - Structures (See Sec. 40-67) |                                          |             |                                |                       |             |  |
|                                        | Principal Buildings                      |             | Accessory Structures           |                       |             |  |
| В                                      | Primary<br>Frontage                      | 35 ft. min. | В                              | Primary<br>Frontage   | 35 ft. min. |  |
| С                                      | Secondary<br>Frontage                    | 35 ft. min. | С                              | Secondary<br>Frontage | 35 ft. min. |  |
| D                                      | Side                                     | 20 ft. min. | G                              | Side                  | 20 ft. min. |  |
| Е                                      | Rear                                     | 50 ft. min. | Е                              | Rear                  | 25 ft. min. |  |
| Н                                      | Rear (alley)                             | N/A         | Н                              | Rear (alley)          | N/A         |  |
|                                        |                                          |             |                                |                       |             |  |

| Setbacks - Garages & Parking Lots (See Sec. 40-67) |                    |                                          |  |
|----------------------------------------------------|--------------------|------------------------------------------|--|
| F                                                  | Primary Frontage   | Principal building setback + 10 ft. min. |  |
| С                                                  | Secondary Frontage | 35 ft. min.                              |  |
| G                                                  | Side (interior)    | 20 ft. min.                              |  |
| Н                                                  | Rear (alley)       | N/A                                      |  |
| Е                                                  | Rear               | 25 ft. min.                              |  |
| Structure Height (See Sec. 40-69)                  |                    |                                          |  |
|                                                    |                    |                                          |  |

3 stories max.

J Accessory Structures 2 stories and 40 ft. max.

See detailed requirements in Division 3: Sites and Buildings.

I Principal Building

<sup>\*</sup> Minimum lot size is reduced to 4.5 acres for properties within the Lake Avalon Rural Settlement.